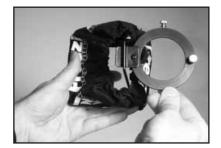

Flip over mounting ring and secure into bracket.

knurled screw 3x3/4x4

Mount to fixture & secure.

**MODEL** 

MFSB-2

SSG-SB

MFSB

**MRSB** 