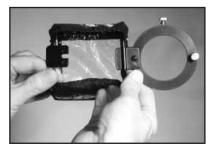

## **Soft Box Instructions** 3x3 / 4x4 / 12x12

3x3 / 4x4 **MRSB** MFSB MFSB-2 96405 96200 96201

12x12 SSG-SB 96222

Pull outside arm back and to 2 the right side (locate knurled screw 3x3/4x4).

Pull inside arm back and to the left side.

Flip over mounting ring and secure into bracket.

knurled screw 3x3/4x4

Mount to fixture & secure.

**MODEL** 

MFSB-2

SSG-SB

MFSB

**MRSB** 