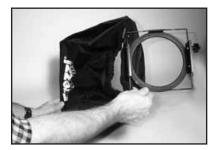

Flip over mounting ring and secure into bracket.

knurled screw 3x3/4x4

Mount to fixture & secure.

**MODEL** 

MFSB-2

SSG-SB

MFSB

**MRSB** 