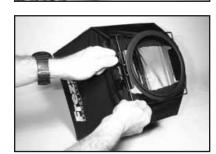

Flip over mounting ring and secure into bracket.

knurled screw 3x3/4x4

Mount to fixture & secure.

**MODEL** 

MFSB-2

SSG-SB

MFSB

**MRSB** 