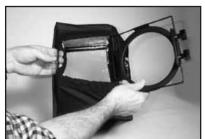

## **Soft Box Instructions** 3x3 / 4x4 / 12x12

3x3 / 4x4 **MRSB** MFSB MFSB-2 96405 96200 96201

12x12 SSG-SB 96222

Pull outside arm back and to 2 the right side (locate knurled screw 3x3/4x4).

Pull inside arm back and to the left side.

Flip over mounting ring and secure into bracket.

knurled screw 3x3/4x4

Mount to fixture & secure.

**MODEL** 

MFSB-2

SSG-SB

MFSB

**MRSB** 