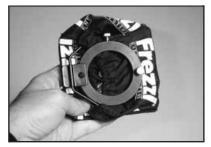

## **Soft Box Instructions** 3x3 / 4x4 / 12x12

3x3 / 4x4 **MRSB** MFSB MFSB-2 96405 96200 96201

12x12 SSG-SB 96222

Pull outside arm back and to 2 the right side (locate knurled screw 3x3/4x4).

Pull inside arm back and to the left side.