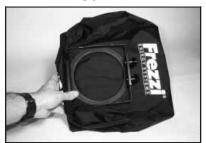

**Applies to:** ITEM 96200 96201 96405 96222

**Soft Box Instructions** 

**DESCRIPTION** Mini-Fill Softbox 4x4" Mini-Fill Softbox 4x4" w/ Gels Micro-Fill Softbox 3x3" **Supersungun Softbox** 

Insert filters as required on models: MFSB-2/SSG-SB.