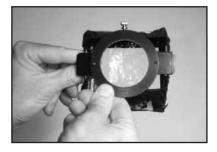

Flip over mounting ring and secure into bracket.

knurled screw 3x3/4x4

Mount to fixture & secure.

**MODEL** 

MFSB-2

SSG-SB

MFSB

**MRSB** 

**Applies to:** ITEM 96200 96201 96405 96222

**Soft Box Instructions** 

**DESCRIPTION** Mini-Fill Softbox 4x4" Mini-Fill Softbox 4x4" w/ Gels Micro-Fill Softbox 3x3" **Supersungun Softbox** 

Insert filters as required on models: MFSB-2/SSG-SB.